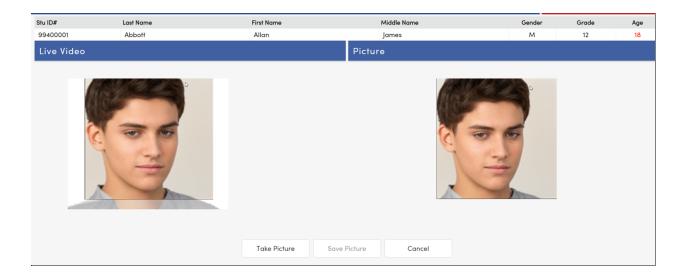

| Selecting  | the Camera icon o | pens the fol | lowing for   | n.       |        |       |     |
|------------|-------------------|--------------|--------------|----------|--------|-------|-----|
| Stu ID#    | Last Name         | First Name   | Mid          | dle Name | Gender | Grade | Age |
| 99400001   | Abbott            | Allan        | Jan          | nes      | м      | 12    | 18  |
| Live Video |                   |              | Picture      |          |        |       |     |
|            |                   | Take Picture | Save Picture | Cancel   |        |       |     |

The form utilizes your computer's web camera to display the **Live Video** view with the actual picture size framed in. When the appropriate view is achieved, clicking **Take**Picture takes a picture and display it under Picture. Selecting Save Picture saves the Image.