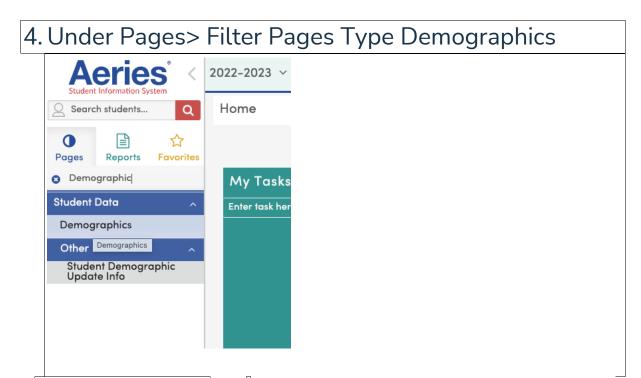

## Taking a Picture in Aeries

- 1. Student Search
- 2. Find the student typing ID or name in the search box

The Search tool accepts the complete or partial Student Name, Student Number, Student ID, State Student ID or SSN/S-Number (if used). Click the magnifying glass icon to bring up the Student Search window. This window allows for a new Search to be started and lists search tips. The default Search is limited to the current school. To search another School use the School selector to change Schools before searching.

## 3. Click on the student

| Studen   | t Search             |                           |                     |          |
|----------|----------------------|---------------------------|---------------------|----------|
| Filters: | ✓ Include Inactive S | Students Search All Sch   | ools 🗌 Fuzzy Searc  | h Result |
| Reverse  | e Lookup ~   Recent  | ly Viewed   Multi Student | Search   Multi-Year | District |
| johns    |                      |                           |                     |          |
|          | Last Name            | First Name                | Middle              | Co       |
| 9        | Johnson              | Cathy                     | R                   | м        |
| T        | Johnson              | Chad                      | L                   | w        |
| 9        | Johnson              | Clifford                  | R                   | w        |
| 0        | Johnson              | Dayna                     | R                   | D        |
| 9        | Johnson              | Kellie                    | Ν                   | м        |
| Q        | Johnson              | Kimberly                  | м                   | To       |
| 0        | Johnson              | Phillip Carlo             | R                   | w        |
| 20       | Johnston             | Gabriel                   | D                   | Тс       |